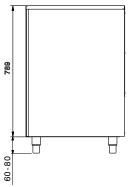

#### Construction

- Reliability guaranteed by the quality of the construction materials used (front, top and sides in 304 AISI stainless steel) and the sophisticated product and process technology involved.
- The sprayers are easy to take away, permit a simple flowing and prevent limestone formation.
- AISI 304 stainless steel exterior.
- Aluminium evaporator ensures a safe contact with ice.
- Sturdy door opening system made in AISI 304 stainless steel.
- Internal ice containers in ABS.
- Hygienical plastic spray arms removable without the use of tools.
- Supplied with flexible water supply, drain hoses and scoop.
- Easy access to the main components for maintenance.
- ON-OFF rocker switch.
- Adjustable 105-155mm feet.
- Plug as standard (schuko type).

Capacity:

**Bin capacity:** ISO 9001; ISO 14001 kg

**Key Information:** 

External dimensions, Width: 465 mm
External dimensions, Depth: 595 mm
External dimensions, Height: 849 mm
Net weight: 45 kg
Output: 37 kg/day
Kind of cube: Ice Cube 22 g