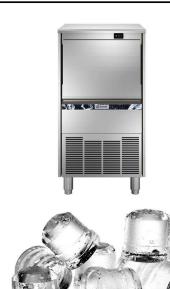

### Ice Makers Ice Cuber (22gr), 37kg/24h, 20kg bin, air-cooled

| ITEM #  |  |  |
|---------|--|--|
| MODEL # |  |  |
| NAME #  |  |  |
|         |  |  |
| SIS #   |  |  |
| AIA#    |  |  |

730302 (ICB37I20SNP)

Ice Maker, Cube (22gr), 37 kg/24h, self-contained, 20kg ice collection bin included, air-cooled

#### Item No.

Air cooled ice cube maker, self-contained with 20kg bin. Ice cube cone shape. Compact dimension and height adjustable feet. AISI 304 stainless steel exterior, food grade and internal ice container in ABS, aluminium evaporator ensure safe contact with ice. Sturdy door opening system in AISI 204 stainless steel. Fully automatic in operation and easy cleanability thanks to the automatic cleaning system. The ice making method guarantees continuous and reliable production, crystalline and hygienically pure ice cubes. Bin with internal corner for easy cleaning and it is fully insulated. Supplied with flexible water supply, drain hosed and scoop. Hydrocarbon refrigerant gas R290 for the lowest environmental impact.