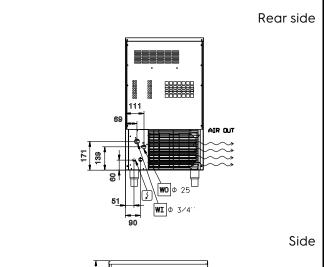

### Ice Makers Ice Cuber (22gr), 37kg/24h, 20kg bin, air-cooled

CWI1 = Cold Water inlet 1 (cleaning)

D = Drain

EI = Electrical inlet (power)

**Electric** 

Supply voltage: 220-240 V/1N ph/50 Hz

Electrical power max.: 0.38 kW

Capacity:

**Bin capacity:** ISO 9001; ISO 14001 kg

**Key Information:** 

External dimensions, Width: 465 mm
External dimensions, Depth: 595 mm
External dimensions, Height: 849 mm
Net weight: 45 kg
Output: 37 kg/day
Kind of cube: Ice Cube 22 g